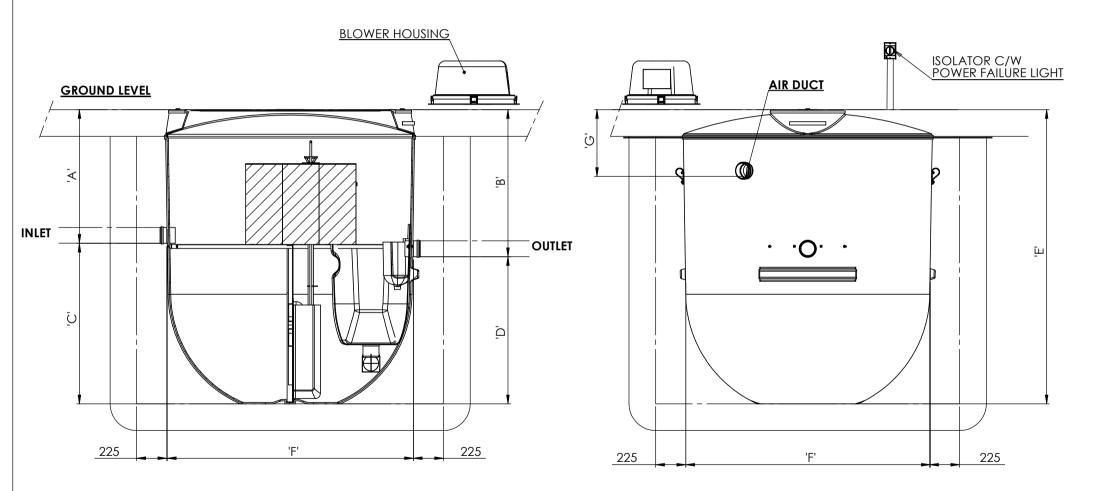

## Notes:

- Notes:

   This drawing is for 'Dimensional Information Only', It is essential that this drawing is read in conjunction with the 'Installation Guidelines' supplied with the unit. (Copies available from our sales department).
   All Pipe connections are Ø 110.0mm PVCu.
   All units require appropriate 'Cover' & 'Frame' to suit site loadings (standard cover supplied).

   Blower assembly mounted externally, within 10m of treatment plant.
   Ø160mm Inlet Option By Exyernal Adaptor Only.

| Unit Dimension Chart |                 |                 |                 |                 |                 |                 |                 |                         |  |  |  |
|----------------------|-----------------|-----------------|-----------------|-----------------|-----------------|-----------------|-----------------|-------------------------|--|--|--|
| Unit                 | Dim 'A'<br>(mm) | Dim 'B'<br>(mm) | Dim 'C'<br>(mm) | Dim 'D'<br>(mm) | Dim 'E'<br>(mm) | Dim 'F'<br>(mm) | Dim 'G'<br>(mm) | Unit<br>Weight<br>(Kgs) |  |  |  |
| P006G10AB            | 1000            | 1100            | 1200            | 1100            | 2200            | 1850            | 500             | 250                     |  |  |  |
| P006G15AB            | 1500            | 1600            | 1200            | 1100            | 2700            | 1850            | 500             | 270                     |  |  |  |
| P012G10AB            | 1000            | 1100            | 1700            | 1600            | 2700            | 1850            | 500             | 275                     |  |  |  |
| P012G15AB            | 1500            | 1600            | 1700            | 1600            | 3200            | 1850            | 500             | 295                     |  |  |  |

|                                          | Please check with Kingspan that this drawing is the latest issue          |         |                                  |                                               | Material : Various Finish :                                                                                                      | Tolerance :<br>Thickness : n/a | Drawing: DS0968K - P6 & P12 Gravity Page 1 of 1 |  |
|------------------------------------------|---------------------------------------------------------------------------|---------|----------------------------------|-----------------------------------------------|----------------------------------------------------------------------------------------------------------------------------------|--------------------------------|-------------------------------------------------|--|
| Issu                                     |                                                                           |         | Drawn by Approved by Description |                                               | Weight: 857.87 Kg Kgs                                                                                                            | Surface Area :                 | P6 and P12 Treatment Plant (Gravity)            |  |
| 01                                       | 07/04/                                                                    | 15 M.H. | .H. CC1234 (INITIAL ISSUE)       |                                               |                                                                                                                                  |                                | 1 6 drid 1 12 frediment Flam (Ordviry)          |  |
| All dimensions in mm Scale: Not to scale |                                                                           |         | Scale: Not to scale              | right to alter the<br>This drawing is copyrig | span Environmental reserve the<br>details of this drawing without prior notice.<br>ght and may not be reproduced or used without | Kingspan.                      |                                                 |  |
| Z:\E                                     | Z:\Drawing Data\02 - Sales Drawings\DS\DS - 09\DS0968K - P6 & P12 Gravity |         |                                  |                                               | the written permission of Kingspan Environmental.                                                                                |                                | Environmental                                   |  |